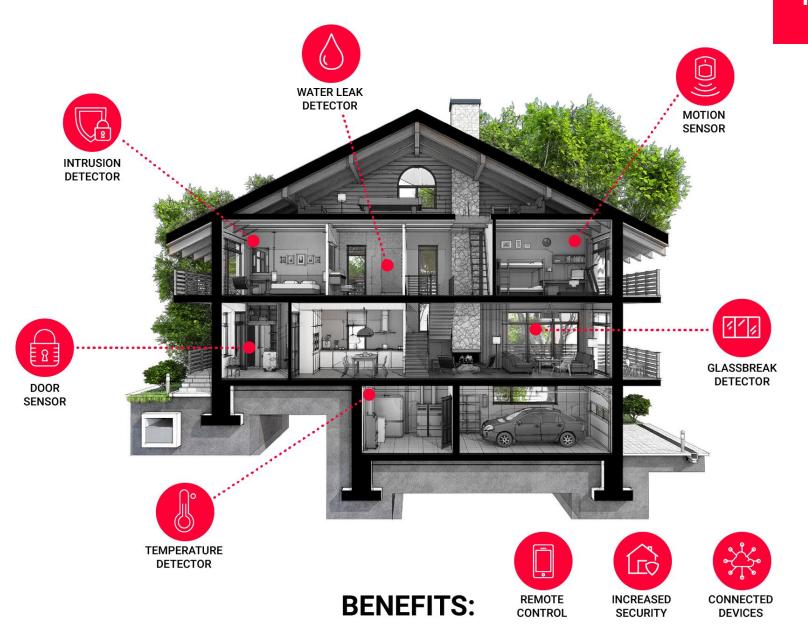

# SMART HOME STRUCTURE

**Advanced Solutions for IoT** has a wide range of wireless sensors for a Smart Home.

### **PRODUCT**

**Home Automation Devices provide:** 

- ✓ Intrusion detection
- ✓ Leak detection
- ✓ Temperature control
- ✓ Motion detection
- ✓ Access control