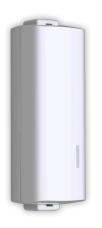

Contact sensors should be put on the doors and windows. You got alerted whenever the door or window was opened or closed when the system was armed.