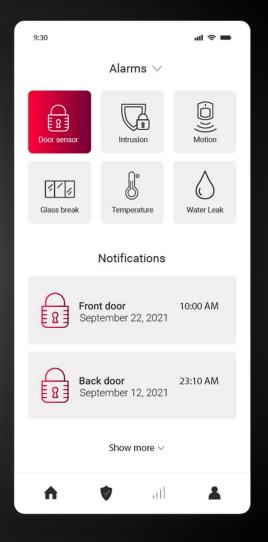

# **Control your home** with a smartphone

Receive instant notifications on your smartphone and keep track of events that occur at your home.

Find out immediately about any intrusion attempt and protect the people and things that matter most.

Connect your family, friends, or neighbours to your home. They will receive an alert and come to help in a difficult situation.

### **PRODUCT**

**Home Automation Devices provide:** 

- ✓ Intrusion detection
- ✓ Leak detection
- ✓ Temperature control
- ✓ Motion detection
- ✓ Access control

# WIRELESS HOME SECURITY

Motion sensors detect motion in a specific radius. They can distinguish between people and animals. This is an ideal solution for those with pets who want to avoid constant notifications.

Contact sensors should be put on the doors and windows. You got alerted whenever the door or window was opened or closed when the system was armed.

#### Glass break:

Not all burglars use finesse to enter homes. Some will simply break a glass window for entry. Our wireless glass break sensors were created specifically for such cases.

These devices can detect the frequency of the sound of breaking glass, which trips the alarm and alerts you.

# WIRELESS WATER LEAK DETECTION

Left unchecked, small leaks under your water heater, washing machine or sink can cause significant problems (including structural and foundational damage) throughout your home or business.

Our wireless modern water leak detectors instantly alert you to microleaks, frost and unusual water flow before these issues turn into broken pipes, a flooded basement or worse.

# WIRELESS TEMPERATURE MONITORING

During the cold winter months, it's not uncommon for temperatures to dip well below freezing for days, weeks or even months at a time. If the pipes in a house get cold enough, the water can freeze. This can result in burst pipes, flooding and costly damage to your home.

As a homeowner, it is important to monitor your property when you're not there. Remote temperature monitoring detectors help you keep an eye on your property, so you can intervene as soon as issues occur.