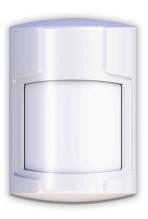

# WIRELESS HOME SECURITY

Motion sensors detect motion in a specific radius. They can distinguish between people and animals. This is an ideal solution for those with pets who want to avoid constant notifications.

### **UP TO 70 METERS**

Communication distance between a controlling device and sensors

WIRELESS PASSIVE INFRARED DETECTOR

SWITCH FOR INTRUSION **DETECTION** 

WIRELESS MOTION DETECTOR WITH A NARROW VIEWING ANGLE