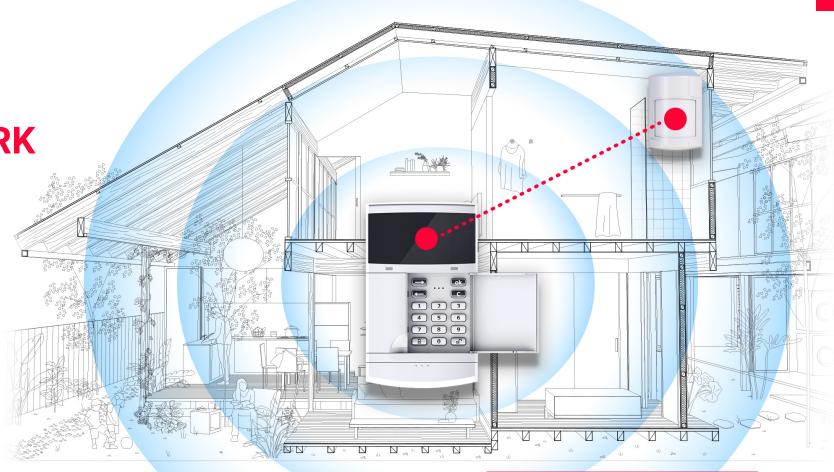

RADIO NETWORK COVERAGE

### **UP TO 70 METERS**

Communication distance between a controlling device and sensors

WIRELESS PASSIVE INFRARED DETECTOR

SWITCH FOR INTRUSION **DETECTION** 

WIRELESS MOTION DETECTOR WITH A NARROW VIEWING ANGLE