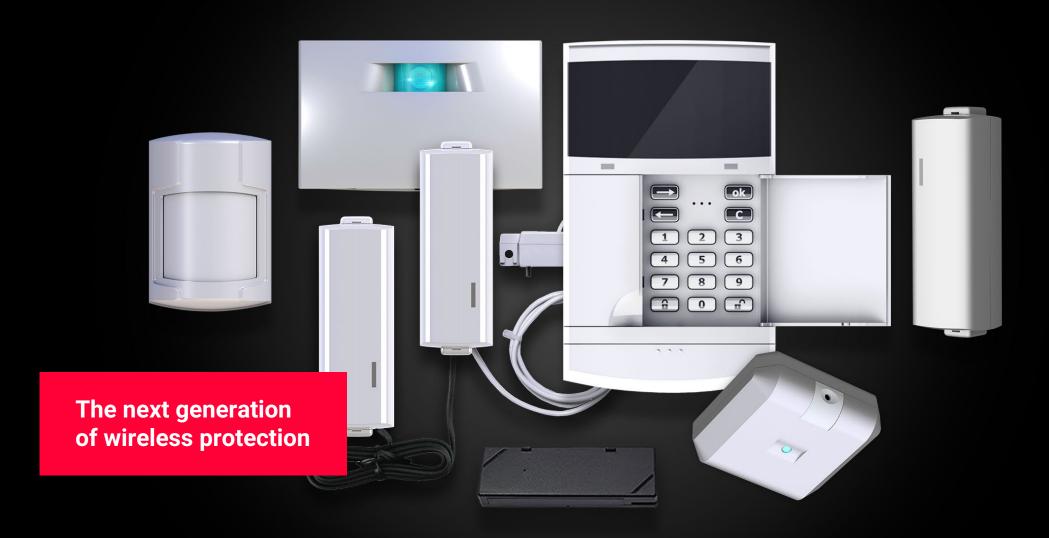

# **PRODUCT**

**Wireless Home Automation System** 

**Smart Home** 

**PROTECTION** 

### **PRODUCT**

**Home Automation Devices provide:** 

- ✓ Intrusion detection
- ✓ Leak detection
- ✓ Temperature control
- ✓ Motion detection
- ✓ Access control

# SMART HOME STRUCTURE

**Advanced Solutions for IoT** has a wide range of wireless sensors for a Smart Home.