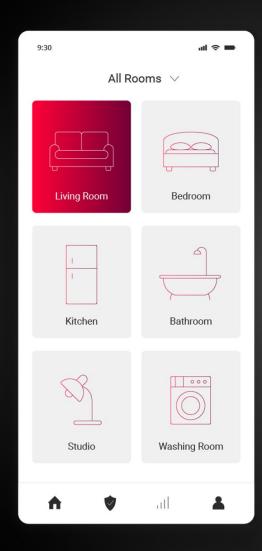

# **Control your home** with a smartphone

Receive instant notifications on your smartphone and keep track of events that occur at your home.

Find out immediately about any intrusion attempt and protect the people and things that matter most.

Connect your family, friends, or neighbours to your home. They will receive an alert and come to help in a difficult situation.