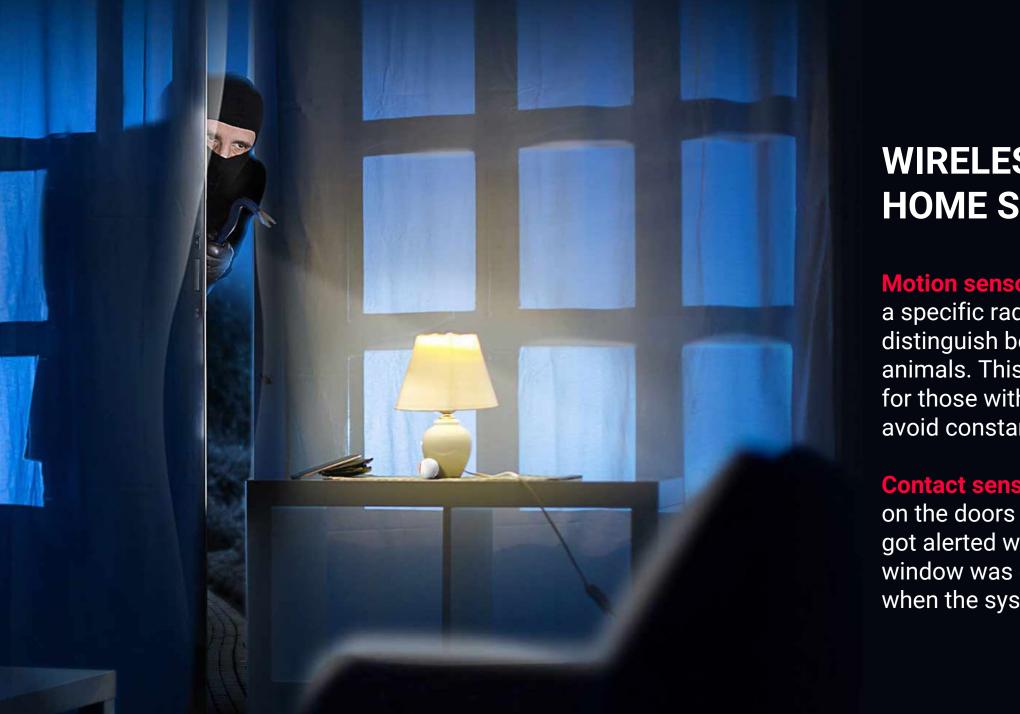

# WIRELESS HOME SECURITY

Motion sensors detect motion in a specific radius. They can distinguish between people and animals. This is an ideal solution for those with pets who want to avoid constant notifications.

Contact sensors should be put on the doors and windows. You got alerted whenever the door or window was opened or closed when the system was armed.